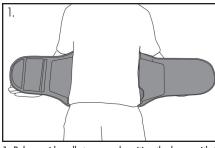

1. Release side pull straps, and position the brace with the back posterior panel centered over the lumbar area.

3. Center brace. The front plastic panel should be centered over the abdomen.

2. Stretch out right side of brace to its furthest extension. Snualy secure right panel over left panel.

1. Release side pull straps, and position the brace with the back posterior panel centered over the lumbar area.

2. Stretch out right side of brace to its furthest extension. Snualy secure right panel over left panel.