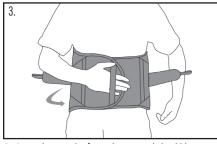

1. Release side pull straps, and position the brace with the back posterior panel centered over the lumbar area.

3. Center brace. The front plastic panel should be centered over the abdomen.

2. Stretch out right side of brace to its furthest extension. Snualy secure right panel over left panel.

1. Release side pull straps, and position the brace with the back posterior panel centered over the lumbar area.

2. Stretch out right side of brace to its furthest extension. Snualy secure right panel over left panel.