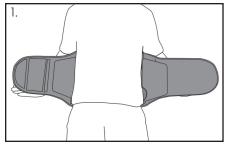

1. Release side pull straps, and position the brace with the back posterior panel centered over the lumbar area.

3. Center brace. The front plastic panel should be centered over the abdomen.

2. Stretch out right side of brace to its furthest extension. Snualy secure right panel over left panel.

1. Release side pull straps, and position the brace with the back posterior panel centered over the lumbar area.

2. Stretch out right side of brace to its furthest extension. Snualy secure right panel over left panel.