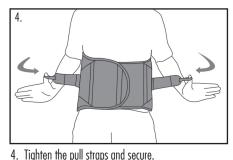

4. Tighten the pull straps and secure.

5. Finished application.

6. Finished application back.

1185 E Main St., Santa Paula, California 93060