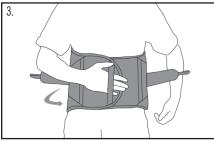

1. Release side pull straps, and position the brace with the back posterior panel centered over the lumbar area.

3. Center brace. The front plastic panel should be centered over the abdomen.

2. Stretch out right side of brace to its furthest extension. Snualy secure right panel over left panel.

1. Release side pull straps, and position the brace with the back posterior panel centered over the lumbar area.

2. Stretch out right side of brace to its furthest extension. Snualy secure right panel over left panel.