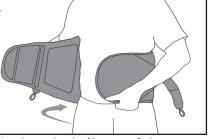

1. Release side pull straps, and position the brace with the back posterior panel centered over the lumbar area.

3. Center brace. The front plastic panel should be centered over the abdomen.

2. Stretch out right side of brace to its furthest extension. Snualy secure right panel over left panel.

1. Release side pull straps, and position the brace with the back posterior panel centered over the lumbar area.

2. Stretch out right side of brace to its furthest extension. Snualy secure right panel over left panel.