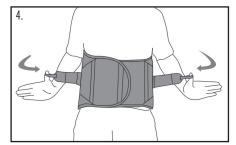

4. Tighten the pull straps and secure.

5. Finished application.

6. Finished application back.

1185 E Main St., Santa Paula, California 93060

3. Center brace. The front plastic panel should be centered over the abdomen.

6. Finished application back.

California: 800-221-5465, National: 800-654-3241 International: 805-525-4244, fax: 805-933-2348 U.S. fax: 800-559-5975, www.hely-weber.com DBA Helv & Weber all rights reserved

Rev C

5. Finished application.

1185 E Main St., Santa Paula, California 93060 California: 800-221-5465, National: 800-654-3241 International: 805-525-4244, fax: 805-933-2348 U.S. fax: 800-559-5975, www.hely-weber.com