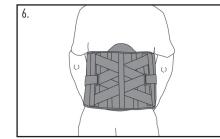

4. Tighten the pull straps and secure.

5. Finished application.

6. Finished application back.

1185 E Main St., Santa Paula, California 93060

3. Center brace. The front plastic panel should be centered over the abdomen.

6. Finished application back.

California: 800-221-5465, National: 800-654-3241 International: 805-525-4244, fax: 805-933-2348 U.S. fax: 800-559-5975, www.hely-weber.com DBA Helv & Weber all rights reserved