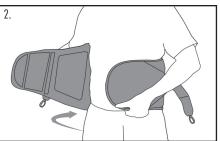

1. Release side pull straps, and position the brace with the back posterior panel centered over the lumbar area.

3. Center brace. The front plastic panel should be centered over the abdomen.

2. Stretch out right side of brace to its furthest extension. Snualy secure right panel over left panel.

1. Release side pull straps, and position the brace with the back posterior panel centered over the lumbar area.

2. Stretch out right side of brace to its furthest extension. Snualy secure right panel over left panel.